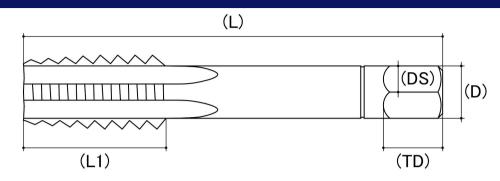

## **Hand Tap**

Product Type: Taper Tap

Thread Type: UNC / BSW - Coarse

Material: High Speed Steel

Standard: ISO529 Brand: Alpha

CAD drawings shown for graphic representation only.\*

| Size  | Thread Pitch<br>(TPI) | Thread Type | Length (L)<br>(mm)<br>Nom | Drive Square (DS)<br>(mm)<br>Nom | Tapping Drill Size<br>(mm)<br>Nom | sku<br>(qfind) |
|-------|-----------------------|-------------|---------------------------|----------------------------------|-----------------------------------|----------------|
|       |                       |             |                           |                                  |                                   |                |
| 5/32" | 32                    | Coarse      | 53                        | 3                                | 3                                 | 14W532TA       |
| 3/16" | 24                    | Coarse      | 58                        | 4                                | 3                                 | 14W316TA       |
| 1/4"  | 20                    | Coarse      | 66                        | 4                                | 5                                 | 14W14TA        |
| 5/16" | 18                    | Coarse      | 72                        | 4                                | 6                                 | 14W516TA       |
| 3/8"  | 16                    | Coarse      | 80                        | 5                                | 7                                 | 14W38TA        |
| 7/16" | 14                    | Coarse      | 85                        | 6                                | 9                                 | 14W716TA       |
| 1/2"  | 12                    | Coarse      | 89                        | 7                                | 10                                | 14W12TA        |
| 9/16" | 12                    | Coarse      | 95                        | 9                                | 12                                | 14W916TA       |
| 5/8"  | 11                    | Coarse      | 48                        | 2                                | 2                                 | 14W58TA        |